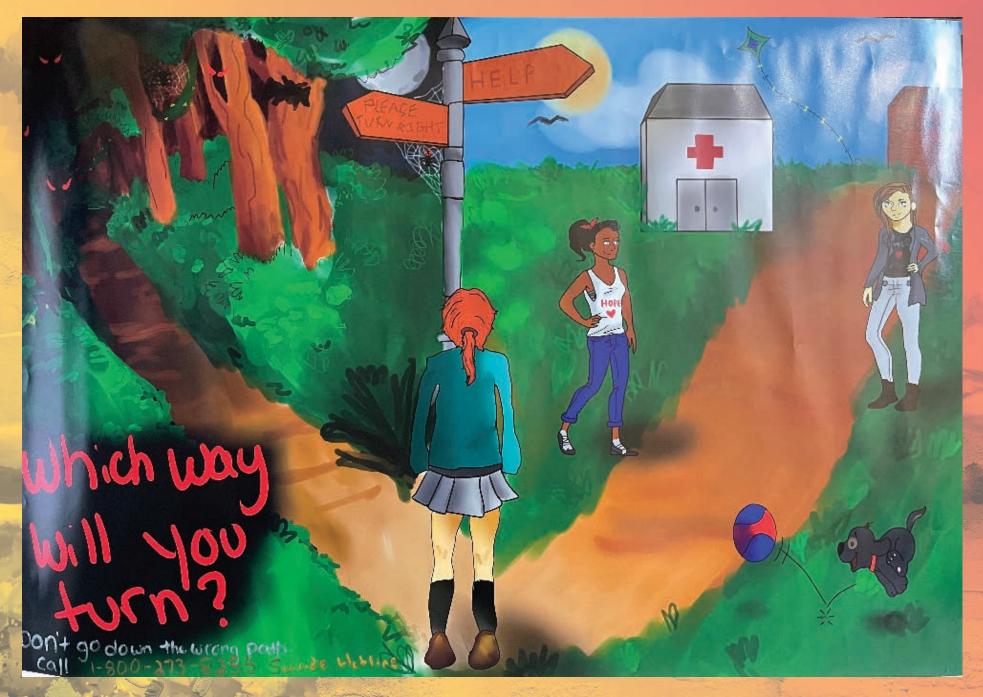

#### It's OK to reach out.

National Suicide Prevention Lifeline:

1-800-273-TALK (8255)

Crisis Text Line:

"WHICH WAY WILL YOU TURN?"

Wendover Middle School | Danielle Voit