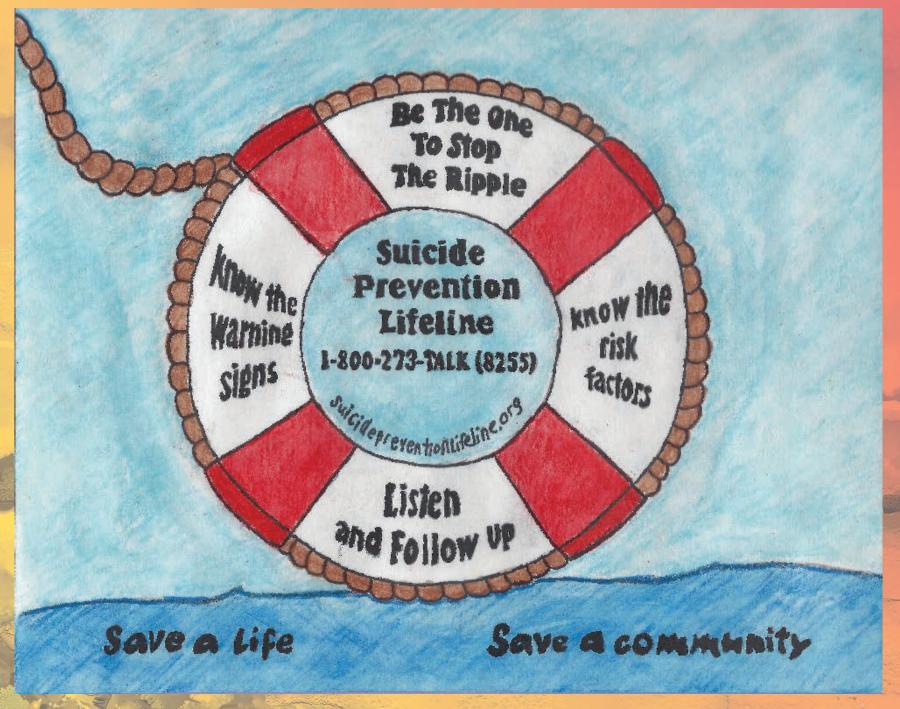

#### It's OK to reach out.

National Suicide Prevention Lifeline:
1-800-273-TALK (8255)

Crisis Text Line:
Text PA to 741741