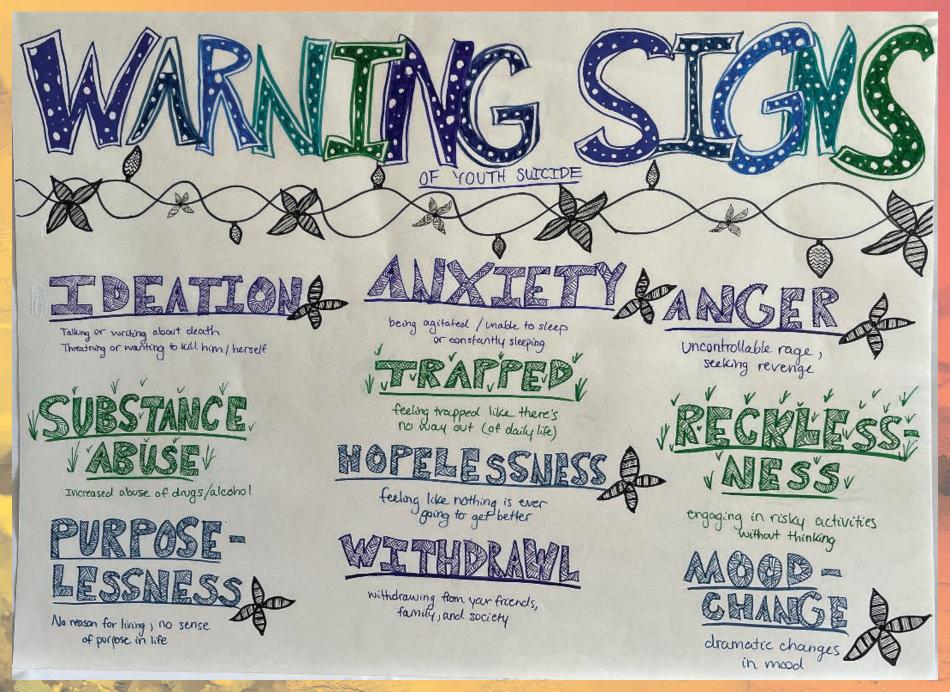

#### WARNING SIGNS OF YOUTH SUICIDE"

Wendover Middle School | Lauren Ackinclose